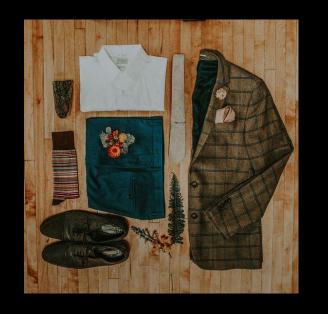

#### From Now On

- Victorian Hippster
- Circus Flair
- Optional Crazy color wigs (must be lace front, ladies only)
- All dresses must adhere to MHS dress code