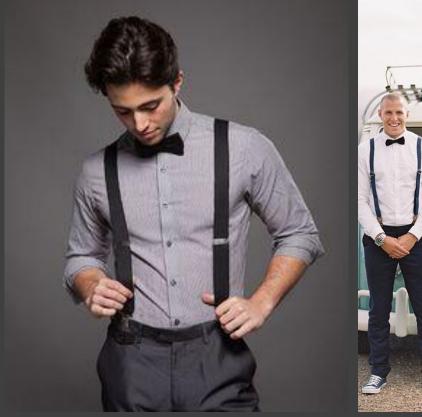

# Men's Chorale

- Steppin to the Bad Side
  - Black , White and Grey
  - Bowtie and Suspenders
  - No hats
  - Black sneakers for dress shoes