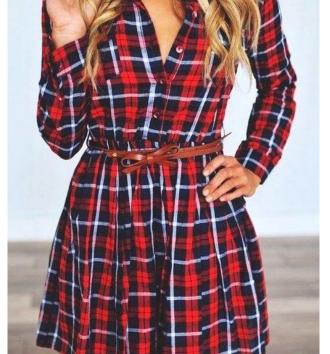

### Concert Choir

- Come Sail Away
  - Late 1970's
  - Bell bottoms, Crazy floral prints, Jumpsuits,
  - Any color
  - All dresses must adhere to MHS dress code