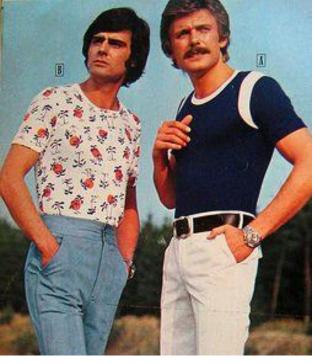

### Concert Choir

- Come Sail Away
  - Late 1970's
  - Bell bottoms, Crazy floral prints, Jumpsuits,
  - Any color
  - All dresses must adhere to MHS dress code