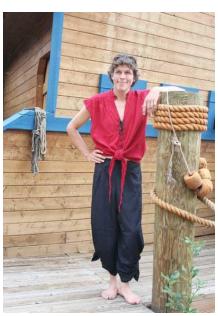

# Men's Chorale

Pirates Who Don't Do Anything

- Must wear shoes( black or brown or all black sneaker)
  - No bear chests
  - Bonus points for guyliner