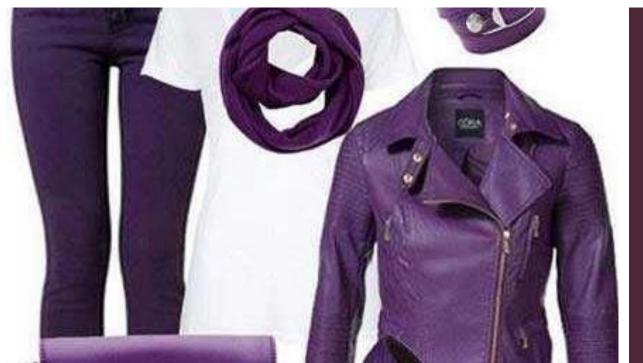

## Women's Chorale

- Women's Power Medley
  - Shades of Purple
  - Can use black as an accent color
  - Shoes can be heels or flats, no tennis shoes
  - All dresses must adhere to MHS dress code