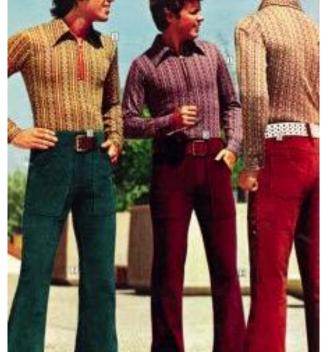

### Concert Choir

- Come Sail Away
  - Late 1970's
  - Bell bottoms, Crazy floral prints, Jumpsuits,
  - Any color
  - All dresses must adhere to MHS dress code