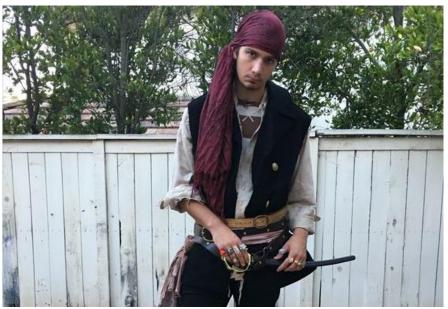

# Men's Chorale

Pirates Who Don't Do Anything

- Must wear shoes( black or brown or all black sneaker)
  - No bear chests
  - Bonus points for guyliner