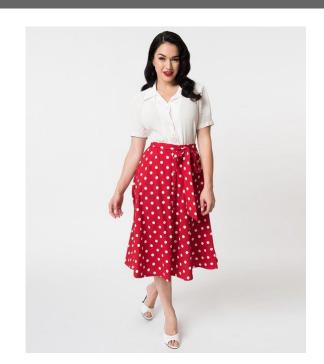

#### Boogie Woogie Bugle Boy

- 1940's style dresses or blouse and skirt, Black Choir shoes
- All dresses must adhere to MHS dress code
- Red, White and Blue split by last name
  - Red A thru G
  - Blue H thru M
  - White N thru Z