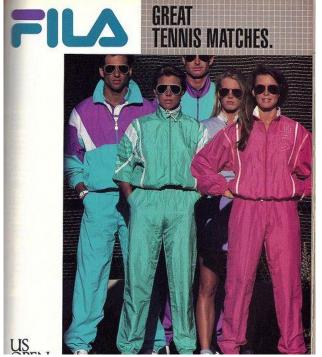

#### Encore

#### Jump

- Fun 80s
- Any color, Track suits, Acid wash jeans, High tops, Leos and tights
- All dresses must adhere to MHS dress code