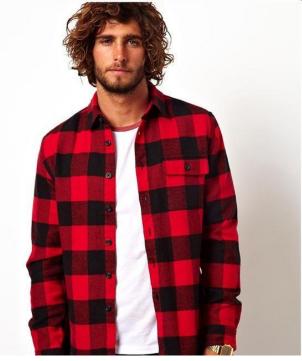

# Concert Choir

- Come from Away
  - Red and Black buffalo check
  - All dresses must adhere to MHS dress code