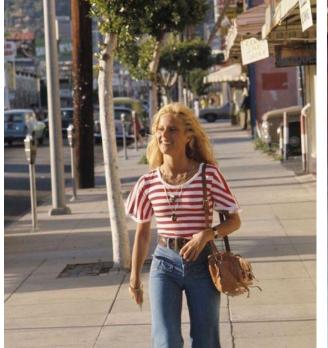

### Concert Choir

- Come Sail Away
  - Late 1970's
  - Bell bottoms, Crazy floral prints, Jumpsuits,
  - Any color
  - All dresses must adhere to MHS dress code