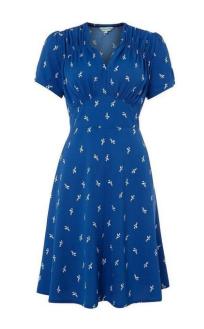

# Concert Choir

- Come from Away
  - Red and Black buffalo check
  - All dresses must adhere to MHS dress code