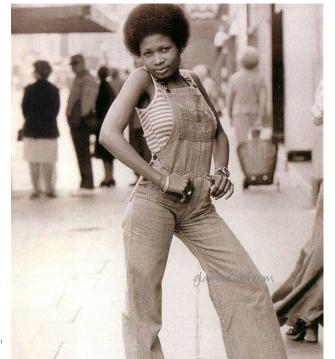

### Concert Choir

- Come Sail Away
  - Late 1970's
  - Bell bottoms, Crazy floral prints, Jumpsuits,
  - Any color
  - All dresses must adhere to MHS dress code