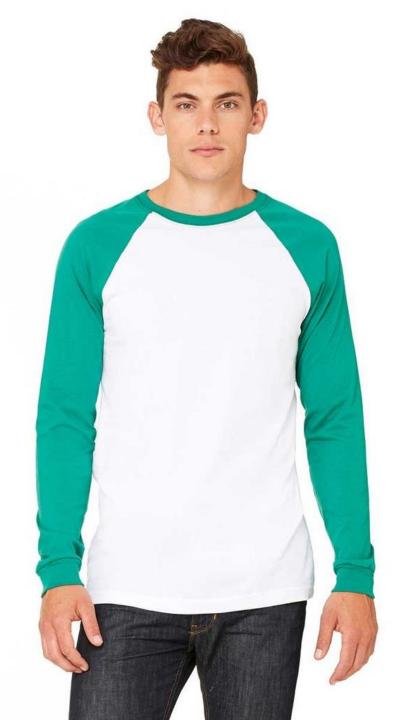

## Shoeless Joe

- White and Green Baseball T, Blue jeans, white sneakers
- Green ball cap optional