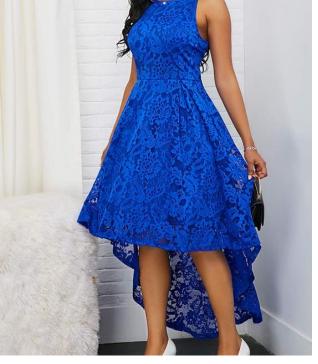

#### Dreamgirls in their Finest Suit

- Shades of blue
- Black accents(no white shirts), Sparkle accents
- High Low dress or skirt
- All dresses must adhere to MHS dress code