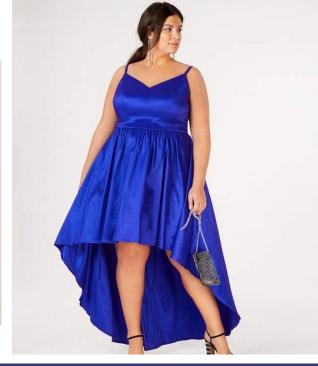

#### Dreamgirls in their Finest Suit

- Shades of blue
- Black accents(no white shirts), Sparkle accents
- High Low dress or skirt
- All dresses must adhere to MHS dress code