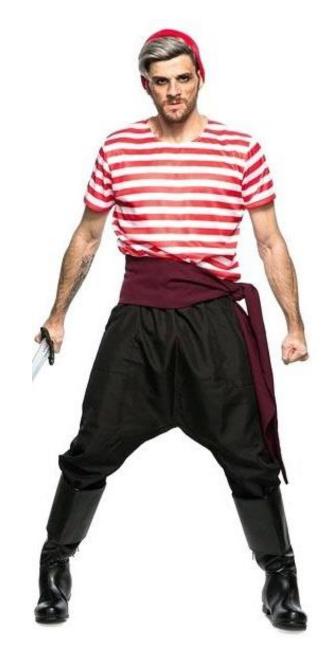

# Men's Chorale

Pirates Who Don't Do Anything

- Must wear shoes( black or brown or all black sneaker)
  - No bear chests
  - Bonus points for guyliner