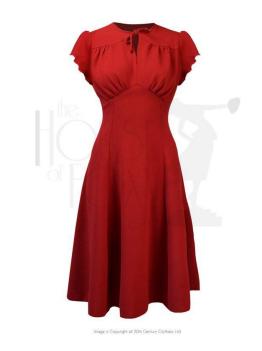

#### Boogie Woogie Bugle Boy

- 1940's style dresses or blouse and skirt, Black Choir shoes
- All dresses must adhere to MHS dress code
- Red, White and Blue split by last name
  - Red A thru G
  - Blue H thru M
  - White N thru Z