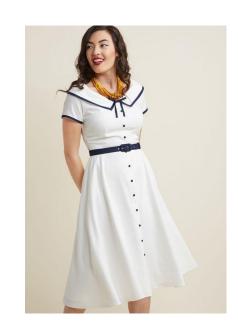

#### Boogie Woogie Bugle Boy

- 1940's style dresses or blouse and skirt, Black Choir shoes
- All dresses must adhere to MHS dress code
- Red, White and Blue split by last name
  - Red A thru G
  - Blue H thru M
  - White N thru Z