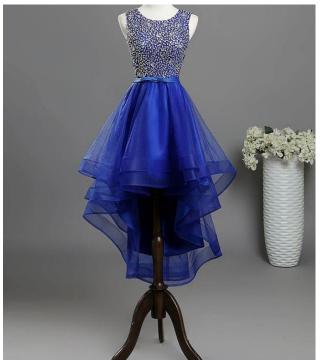

#### Dreamgirls in their Finest Suit

- Shades of blue
- Black accents(no white shirts), Sparkle accents
- High Low dress or skirt
- All dresses must adhere to MHS dress code