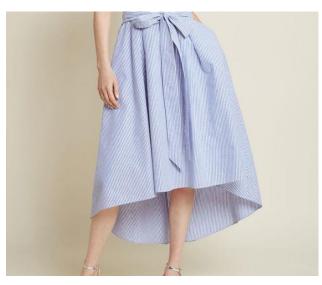

#### Dreamgirls in their Finest Suit

- Shades of blue
- Black accents(no white shirts), Sparkle accents
- High Low dress or skirt
- All dresses must adhere to MHS dress code