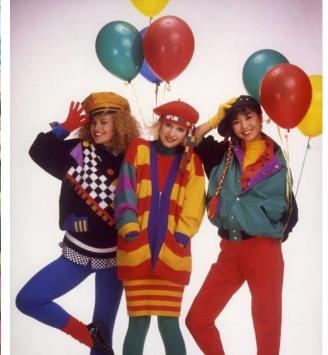

#### Encore

#### From Now On

- Victorian Hippster
- Circus Flair
- Optional Crazy color wigs (must be lace front, ladies only)
- All dresses must adhere to MHS dress code