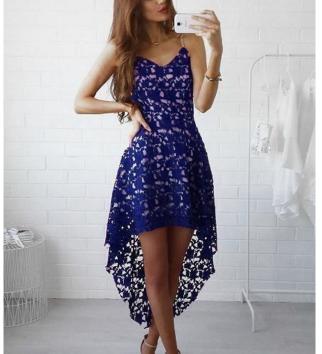

#### Dreamgirls in their Finest Suit

- Shades of blue
- Black accents(no white shirts), Sparkle accents
- High Low dress or skirt
- All dresses must adhere to MHS dress code