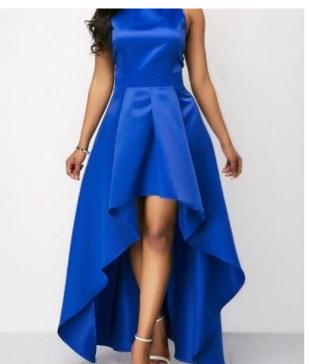

#### Dreamgirls in their Finest Suit

- Shades of blue
- Black accents(no white shirts), Sparkle accents
- High Low dress or skirt
- All dresses must adhere to MHS dress code